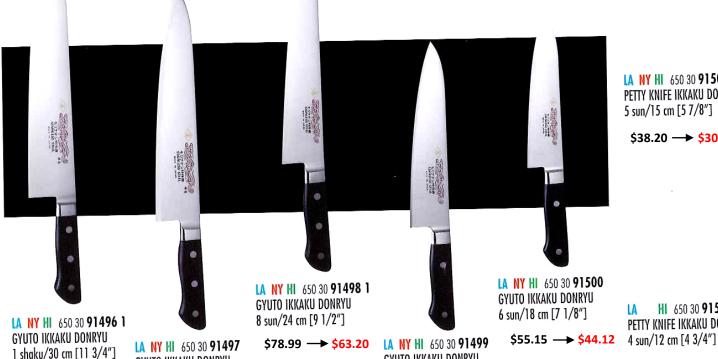

GYUTO IKKAKU DONRYU

9 sun/27 cm [10 5/8"]

\$83.70 -> \$66.96

\$99.00 -> \$79.20

## Ikkaku Donryu Knife

GYUTO IKKAKU DONRYU

7 sun/21 cm [8 1/4"]

\$62.75 -> \$50.20

LA NY HI 650 30 91501 PETTY KNIFE IKKAKU DONRYU 5 sun/15 cm [5 7/8"]

\$38.20 -> \$30.56

HI 650 30 91502 PETTY KNIFE IKKAKU DONRYU

\$29.55 -> \$23.64